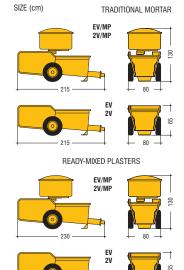

# **WORM PUMP**

POLI T: modular design and top performance for professional plaster and mortar jobs.

www.turbosol.com

| POLI T                        |                                      |                                       |
|-------------------------------|--------------------------------------|---------------------------------------|
| TECHNICAL DATA                | EV                                   | 2V                                    |
| Electric motor                | 5,5 kW - 400 V / 50 Hz               | 3,3/4,4 kW - 400 V / 50 Hz            |
| Worm pump                     | 2L6 (T25)                            | 2L6 (T25)                             |
| Infinitely adjustable output* | 8 - 45 I/min (8 - 55 I/min - T25)    | 20 or 40 l/min (24 or 48 l/min - T25) |
| Max. aggregate size           | 6 mm (8 ÷ 10 mm - T25)               | 6 mm (8 ÷ 10 mm - T25)                |
| Max. working pressure         | 25 - 40 bar ( 15 - 30 bar - T25)     | 25 - 40 bar (15 - 30 bar - T25)       |
| Hopper capacity               | 120 I                                | 120                                   |
| Delivery distance*            | up to 60 m                           | up to 60 m                            |
| Delivery height*              | up to 40 m                           | up to 40 m                            |
| Filling height                | 55 cm ( 122 cm with pan mixer)       | 55 cm ( 122 cm with pan mixer)        |
| Delivery manifold             | Ø 50 mm                              | Ø 50 mm                               |
| Size (L x W x H)              | 230x80x65 cm (130 cm with pan mixer) | 230x80x65 cm (130 cm with pan mixer)  |
| Weight                        | 250 kg - 395 kg with pan mixer       | 250 kg - 395 kg with pan mixer        |
| Pan Mixer (optional)          |                                      |                                       |
| Mixer drive                   | 1,5 kW - 400 V / 50 Hz               | 1,5 kW - 400 V / 50 Hz                |
| Pan mixer capacity            | 120                                  | 1201                                  |

## Ready-mixed plaster model (up to 6 mm aggregate size)

• 2L6 worm gear pump group and 35 m mortar/ air hose with cam-lock couplings

# Traditional mortar model (up to 8/10 mm aggregate size)

 T25 worm gear pump group, 30 m mortar/ air hose with cam-lock couplings and vibrating sieve