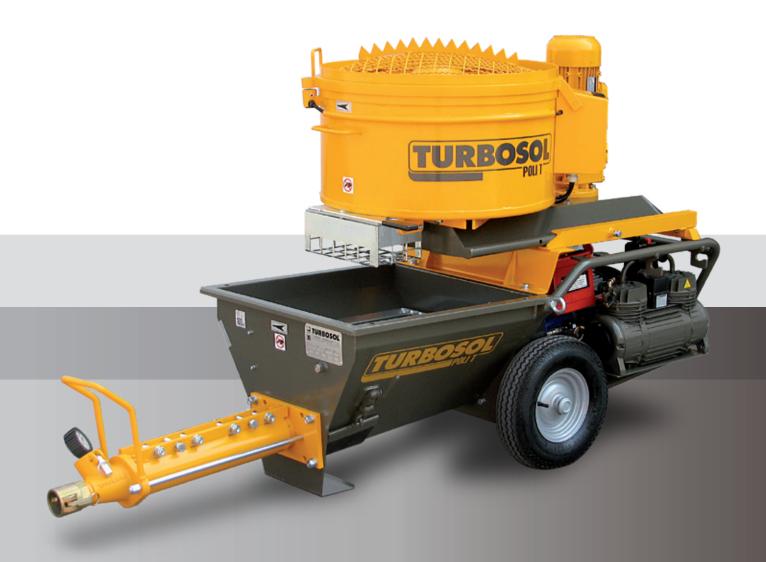

# POLI T

# **WORM PUMP**

POLI T: modular design and top performance for professional plaster and mortar jobs.

www.turbosol.com

| POLI T                        |                                      |                                       |
|-------------------------------|--------------------------------------|---------------------------------------|
| TECHNICAL DATA                | EV                                   | 2V                                    |
| Electric motor                | 5,5 kW - 400 V / 50 Hz               | 3,3/4,4 kW - 400 V / 50 Hz            |
| Worm pump                     | 2L6 (T25)                            | 2L6 (T25)                             |
| Infinitely adjustable output* | 8 - 45 I/min (8 - 55 I/min - T25)    | 20 or 40 l/min (24 or 48 l/min - T25) |
| Max. aggregate size           | 6 mm (8 ÷ 10 mm - T25)               | 6 mm (8 ÷ 10 mm - T25)                |
| Max. working pressure         | 25 - 40 bar ( 15 - 30 bar - T25)     | 25 - 40 bar (15 - 30 bar - T25)       |
| Hopper capacity               | 120 I                                | 120                                   |
| Delivery distance*            | up to 60 m                           | up to 60 m                            |
| Delivery height*              | up to 40 m                           | up to 40 m                            |
| Filling height                | 55 cm ( 122 cm with pan mixer)       | 55 cm ( 122 cm with pan mixer)        |
| Delivery manifold             | Ø 50 mm                              | Ø 50 mm                               |
| Size (L x W x H)              | 230x80x65 cm (130 cm with pan mixer) | 230x80x65 cm (130 cm with pan mixer)  |
| Weight                        | 250 kg - 395 kg with pan mixer       | 250 kg - 395 kg with pan mixer        |
| Pan Mixer (optional)          |                                      |                                       |
| Mixer drive                   | 1,5 kW - 400 V / 50 Hz               | 1,5 kW - 400 V / 50 Hz                |
| Pan mixer capacity            | 120                                  | 1201                                  |

#### **Characteristics**

Poli T is a modular electric worm pump that can be assembled with different components depending on the application to be performed. When supplied with a pan mixer, Poli T turns into an effective mixing and pumping plant