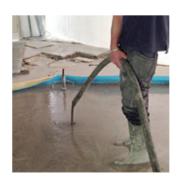

#### **Characteristics**

Poli T is a modular electric worm pump that can be assembled with different components depending on the application to be performed. When supplied with a pan mixer, Poli T turns into an effective mixing and pumping plant

#### **Applications**

- · Common and ready-mixed masonry mortars
- Rough coats, traditional, ready-mixed and insulating plasters
- · Concrete repair mortars
- Thin layer plasters, stucco and texture coatings
- · Lightweight mortars and self-levelling screeds
- Cement slurry injection at controlled pressure
- · Injections, geothermal injections and grouting
- · Bonding and anchoring mortars
- · Pressure pointing
- Slab jacking
- · Fire proofing
- · and much more...