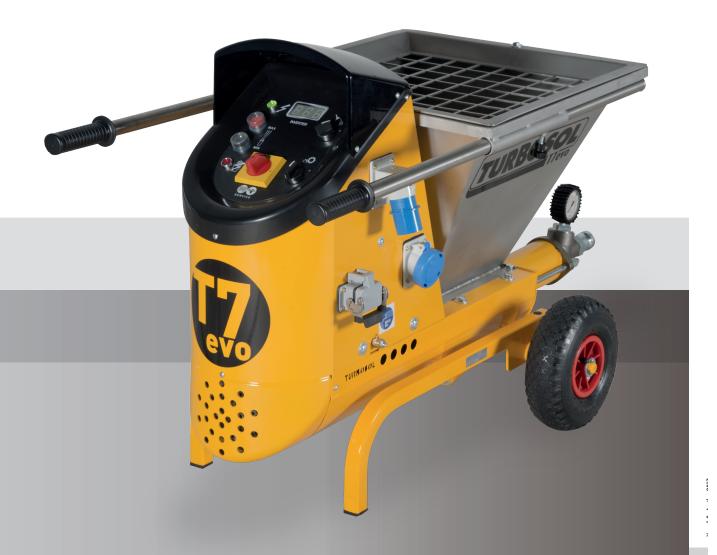

# T7 EVO

# **WORM PUMP**

T7 EVO: versatile, lightweight and robust. T7 EVO is the ideal solution for spraying thin-layer coats, ready-mixed plasters and much more...

www.turbosol.it

| T7 EVO                          |                                   |
|---------------------------------|-----------------------------------|
| TECHNICAL DATA                  | SINGLE-PHASE                      |
| Electric motor                  | 1,5 kW - 230 V                    |
| Infinitely adjustable output*   | 0,5 ÷ 12 l/min                    |
| Max. aggregate size             | 5 mm                              |
| Max. working pressure           | 35 bar                            |
| Compressor                      | 220 I/min or 480 I/min (optional) |
| Stainless steel hopper capacity | 50 I                              |
| Delivery distance*              | 40 m                              |
| Delivery height*                | 15 m                              |
| Filling height                  | 65 cm                             |
| Delivery manifold               | Ø 25 mm                           |
| Size (L x W x H)                | 120 x 63 x 70 cm                  |
| Weight                          | 80 kg                             |

### **Characteristics**

T7 EVO is a compact and lightweight singlephase worm pump. It is extremely versatile and can be combined with a wide range of accessories to perform various applications.