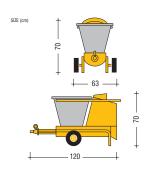

# **WORM PUMP**

T7 EVO: versatile, lightweight and robust. T7 EVO is the ideal solution for spraying thin-layer coats, ready-mixed plasters and much more...

www.turbosol.it

| T7 EVO                          |                                   |
|---------------------------------|-----------------------------------|
| TECHNICAL DATA                  | SINGLE-PHASE                      |
| Electric motor                  | 1,5 kW - 230 V                    |
| Infinitely adjustable output*   | 0,5 ÷ 12 l/min                    |
| Max. aggregate size             | 5 mm                              |
| Max. working pressure           | 35 bar                            |
| Compressor                      | 220 I/min or 480 I/min (optional) |
| Stainless steel hopper capacity | 50 I                              |
| Delivery distance*              | 40 m                              |
| Delivery height*                | 15 m                              |
| Filling height                  | 65 cm                             |
| Delivery manifold               | Ø 25 mm                           |
| Size (L x W x H)                | 120 x 63 x 70 cm                  |
| Weight                          | 80 kg                             |