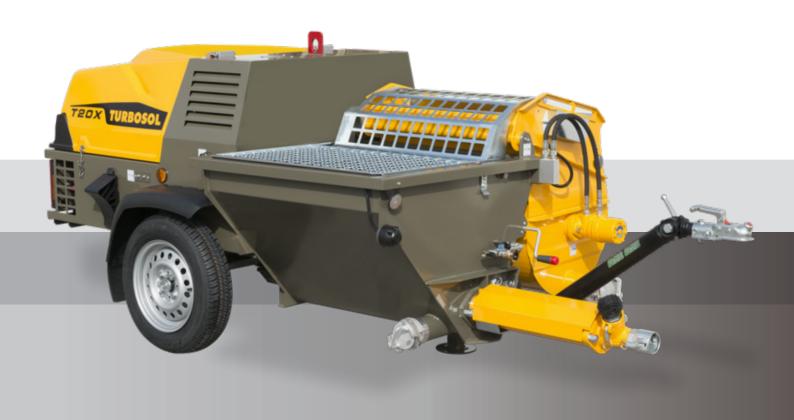

## T20X WORM PUMP

T20X: powerful, versatile and reliable machine designed for professional plastering and mortar jobs.

www.turbosol.com

#### **Characteristics**

T20X is a state of the art plastering machine equipped with worm pump, lifting mixer and closedloop hydraulic circuit for mixing, pumping, spraying and injecting common, ready-mixed, insulating and special mortars.