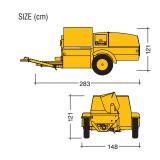

#### TECHNICAI DATA

| TECHNICAL DATA                   |                                              |            |
|----------------------------------|----------------------------------------------|------------|
| Liquid cooled diesel engine      | 3-cylinder Kubota D1105 - 16,3 Kw - 2600 RPM |            |
| Worm pump                        | 2L6                                          | T25        |
| Infinitely adjustable output*    | 5 ÷ 60 l/m                                   | 6 ÷ 70 l/m |
| Max. aggregate size              | 4 ÷ 6 mm                                     | 8 ÷ 10 mm  |
| Max. working pressure            | 40 bar                                       | 30 bar     |
| Compressor                       | 2-cylinder compressor 400 l/min, 7 bar       |            |
| Hopper capacity                  | 250                                          |            |
| Hydraulic lifting mixer capacity | 2401                                         |            |
| Delivery distance*               | up to 100 m                                  | up to 80 m |
| Delivery height*                 | up to 60 m                                   | up to 40 m |
| Filling height                   | 85 cm                                        |            |
| Delivery manifold                | Ø 50 mm                                      |            |
| Chassis                          | Unbraked for road use                        |            |
| Size (L x W x H)                 | 283 (320**) x 148 x 121 cm                   |            |
| Weight                           | 746 kg                                       |            |
|                                  |                                              |            |