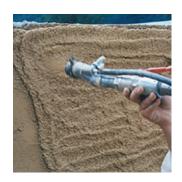

## T20X WORM PUMP

T20X: powerful, versatile and reliable machine designed for professional plastering and mortar jobs.

www.turbosol.com

#### **Characteristics**

T20X is a state of the art plastering machine equipped with worm pump, lifting mixer and closedloop hydraulic circuit for mixing, pumping, spraying and injecting common, ready-mixed, insulating and special mortars.