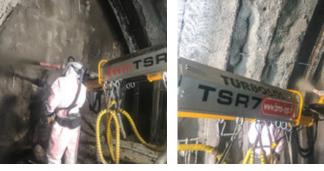

### **Characteristics**

TSR 7 is a tracked unit for spraying concrete ideal for underground works or areas difficult to reach. Equipped with a powerful crawler carrier, TSR 7 is the best means to move in rugged and irregular work sites with total autonomy of movement.

It can work either with the diesel engine or with the electric motor. This dual operation mode allows it to work even in areas with scarce power supply.

Thanks to the sturdy telescopic boom with 4 sections, long reach and compact design, TSR 7 can be used either for dry or wet shotcrete. Two wide side doors make every component accessible for fast maintenance and control operations. The perfect addition to TSR 7 are Turbosol Beton Master or TB 30 stationary concrete pumps which can be supplied with integrated admixture dosing pump.