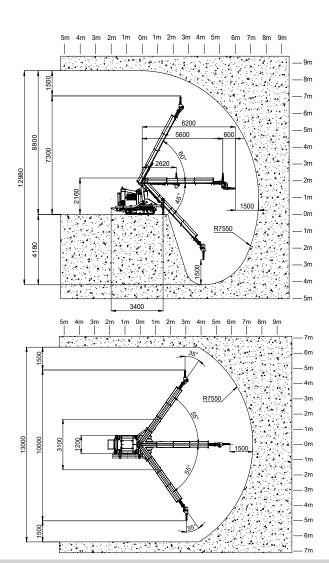

## TSR 7

| TECHNICAL DATA              |                                               |
|-----------------------------|-----------------------------------------------|
| TELESCOPIC SPRAYING ARM     |                                               |
| Maximum spraying reach*     | vertical 8,80 m / horizontal 7,70 m           |
| Minimum spraying reach*     | vertical 2,5 m / horizontal 2,4 m             |
| Arm extensions              | 4 sections (3 telescopics) proportional drive |
| Telescopic stroke           | 3 m                                           |
| Working lights              | 2 x 15 W led spotlights                       |
| SPRAYING HEAD               |                                               |
| Rotation                    | 360°                                          |
| Inclination                 | 240°                                          |
| Nozzle diameter             | Ø 45 mm                                       |
| DUAL DRIVE                  |                                               |
| Electric                    | 7,5 kW                                        |
| Diesel                      | 18,5 kW                                       |
| PROPORTIONAL REMOTE CONTROL |                                               |
| Drive                       | radio/cable                                   |
| CRAWLER CARRIER             |                                               |
| Engine                      | Kubota - 2 cyl. 18,5 kW-Tier 4/Stage V        |
| Transmission                | Hydrostatic                                   |
| Traction                    | 2-speed                                       |
| Speed                       | 1,5 km/h - 3 km/h                             |
| Braking system              | Automatic negative parking brakes             |
| Steering                    | 2 rubber crawlers                             |
| Stabilizer                  | 4 hydraulic stabilizers                       |
| Driving lights              | 4 x 15 W led spotlights                       |
| Beacon                      | Amber                                         |
| Electric equipment          | 12 V / 77 A/h                                 |
| Diesel tank capacity        | 43                                            |
| Hydraulic oil tank          | 46                                            |
| DIMENSIONS                  |                                               |
| Size (LxWxH)                | 410 x 120 x 210 cm                            |

\* The data indicated are theoretical and depend on the quality and consistency of the materials to be used, wear and tear of the unit and diameter of the hoses.

2.210 kg