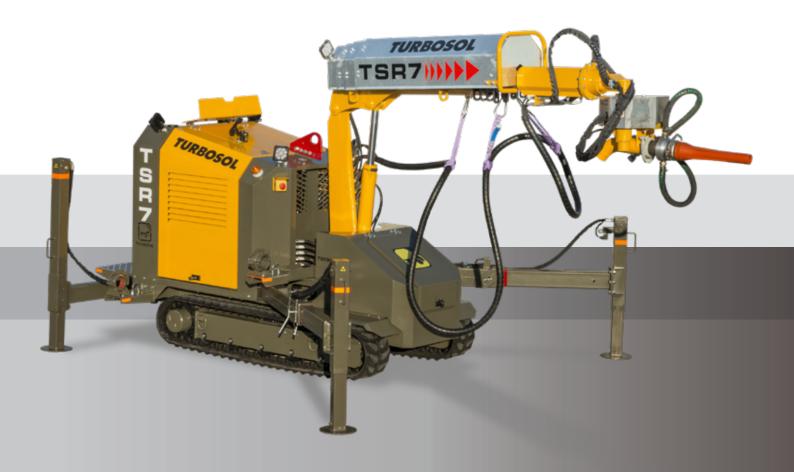

# TSR 7 CONCRETE SPRAYING SYSTEM

TSR 7: crawler equipment designed for shotcrete applications in jobsites with difficult access and tunnels.

### **Characteristics**

TSR 7 is a tracked unit for spraying concrete ideal for underground works or areas difficult to reach. Equipped with a powerful crawler carrier, TSR 7 is the best means to move in rugged and irregular work sites with total autonomy of movement.

It can work either with the diesel engine or with the electric motor. This dual operation mode allows it to work even in areas with scarce power supply.

Thanks to the sturdy telescopic boom with 4 sections, long reach and compact design, TSR 7 can be used either for dry or wet shotcrete. Two wide side doors make every component accessible for fast maintenance and control operations. The perfect addition to TSR 7 are Turbosol Beton Master or TB 30 stationary concrete pumps which can be supplied with integrated admixture dosing pump.