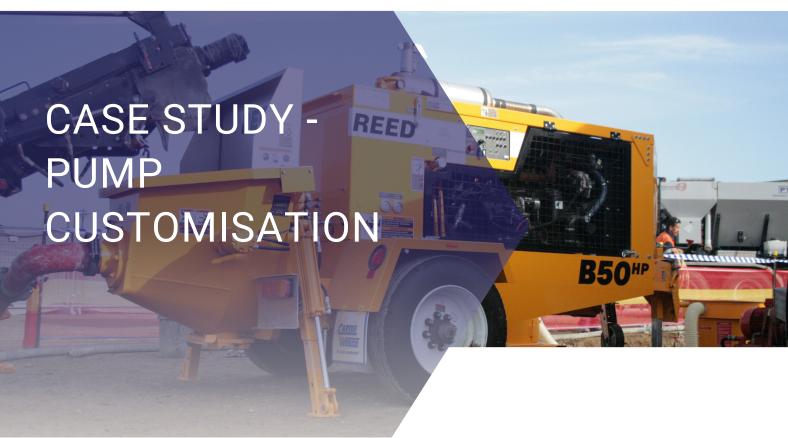

#### > THE CGS SOLUTION:

The REED B50HP machine was selected for its power, versatility, ease of use, simplicity and reliability. The machine was mounted to an Iveco truck to allow the convenience and flexibility of movement.