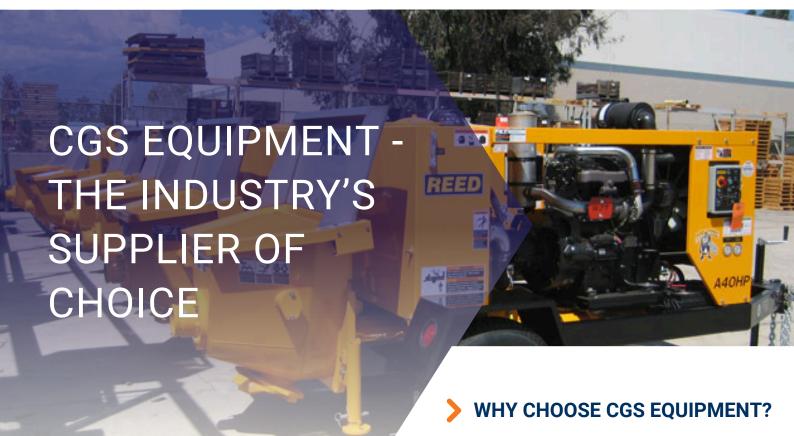

#### > THE CGS SOLUTION:

The REED B50HP machine was selected for its power, versatility, ease of use, simplicity and reliability. The machine was mounted to an Iveco truck to allow the convenience and flexibility of movement.

MGI Piling selected CGS due to its ability to offer a fully-customisable solution, supported by CGS' extensive product knowledge and parts range.