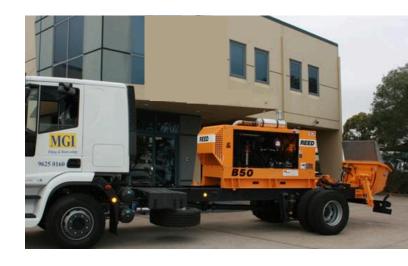

#### > THE CGS SOLUTION:

The REED B50HP machine was selected for its power, versatility, ease of use, simplicity and reliability. The machine was mounted to an Iveco truck to allow the convenience and flexibility of movement.

MGI Piling selected CGS due to its ability to offer a fully-customisable solution, supported by CGS' extensive product knowledge and parts range.