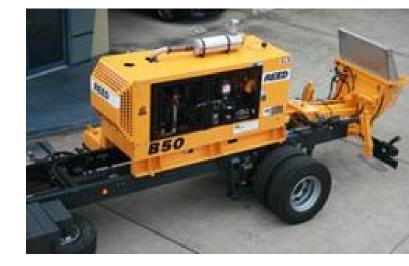

#### > THE CGS SOLUTION:

The REED B50HP machine was selected for its power, versatility, ease of use, simplicity and reliability. The machine was mounted to an Iveco truck to allow the convenience and flexibility of movement.