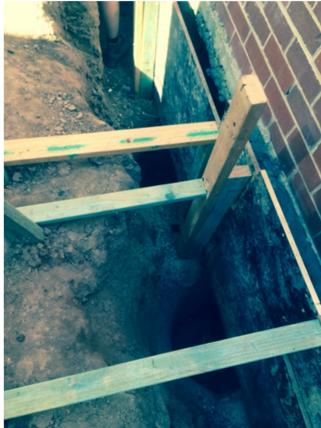

### **OBJECTIVE:**

The process of underpinning is to stabilize and strengthen the foundation, in this case eroded by water ingress from a garden bed. The existing foundation was dug and deeper piles bored to distribute the load of the slab across a new concrete foundation. The project involved pumping 25mpa concrete a distance of 30 metres to create a new concrete foundation and eliminate the risk of further damage.