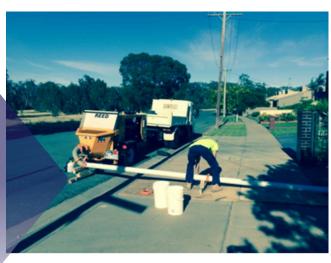

### **OBJECTIVE:**

The process of underpinning is to stabilize and strengthen the foundation, in this case eroded by water ingress from a garden bed. The existing foundation was dug and deeper piles bored to distribute the load of the slab across a new concrete foundation. The project involved pumping 25mpa concrete a distance of 30 metres to create a new concrete foundation and eliminate the risk of further damage.

# CASE STUDY REMEDIAL FOUNDATION WORKS

The REED A40HP machine was selected for its versatility, ease of use, simplicity and reliability. A 70 slump shotcrete mix from Holcim was selected for use on the project due to the extended length of the push, reducing from 3" rubber pipe to 2" delivery hose. A total of 35 cubic metres was sprayed in one day, to a depth of 180mm. The concrete was pumped entirely through rubber hoses, with only 3 lengths of steel used across a grass embankment at the reduction point of 3" to 2".