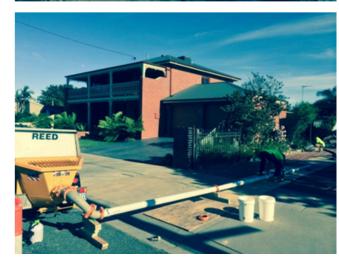

# CASE STUDY REMEDIAL FOUNDATION WORKS

The REED A40HP machine was selected for its versatility, ease of use, simplicity and reliability. A 70 slump shotcrete mix from Holcim was selected for use on the project due to the extended length of the push, reducing from 3" rubber pipe to 2" delivery hose. A total of 35 cubic metres was sprayed in one day, to a depth of 180mm. The concrete was pumped entirely through rubber hoses, with only 3 lengths of steel used across a grass embankment at the reduction point of 3" to 2".

The A Series machine proved to be capable of a long push whilst being versatile enough to be towed by a Ute and parked in the driveway for the day's work.