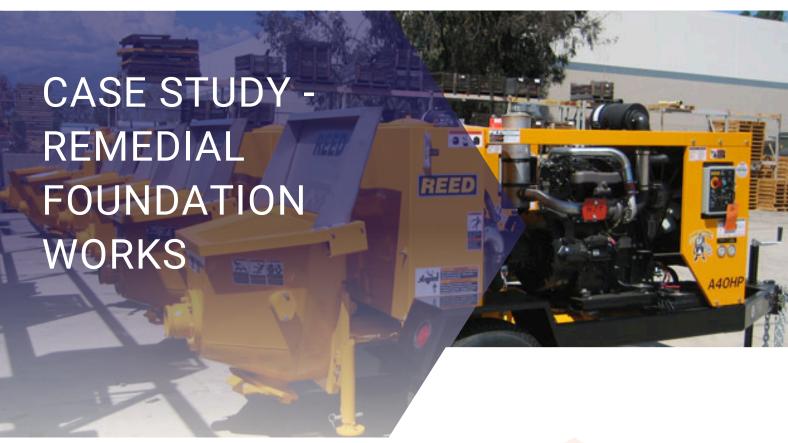

# CASE STUDY REMEDIAL FOUNDATION WORKS

The REED A40HP machine was selected for its versatility, ease of use, simplicity and reliability. A 70 slump shotcrete mix from Holcim was selected for use on the project due to the extended length of the push, reducing from 3" rubber pipe to 2" delivery hose. A total of 35 cubic metres was sprayed in one day, to a depth of 180mm. The concrete was pumped entirely through rubber hoses, with only 3 lengths of steel used across a grass embankment at the reduction point of 3" to 2".