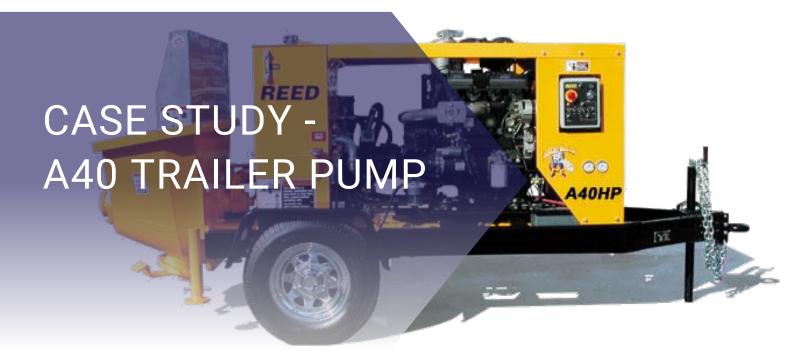

### **BACKGROUND:**

O'Sullivan Civil, a long-time user of alternative pumping systems, approached CGS seeking a solution for Shotcrete applications.

CGS took the time to understand the O'Sullivan Civil business and desire application of the machine so it could offer a solution that satisfies all of the customer's requirements.

#### **OBJECTIVE:**

Provide an equipment solution that achieves the desired outcomes for O'Sullivan Civil on its Shotcrete jobs. The machine had to be sturdy and reliable, easy for operators to use and deliver consistent and high-quality output.

### > THE CGS SOLUTION:

CGS agreed to provide a trial of the REED A40HP on a local jobsite, confident the pump would exceed the customer's expectations. The trial was successful with the Nozzleman very happy with line pressure and range in particular. The customer has since purchased multiple machines from CGS who proudly service this fleet under a regular maintenance program.