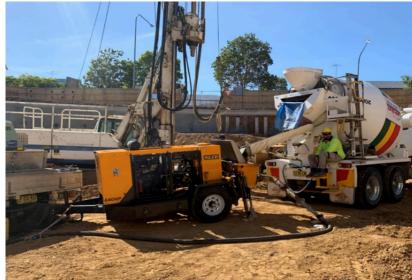

#### THE CGS SOLUTION:

CGS suggested the A series due to its reliability, toughness, ease of use, and pumping power. The A40HP can be used for rough concrete mixes as well as shotcrete applications, offering the customer flexibility. CGS also provided machine customisations including a high-pressure water cleaner which runs from the hydraulic system. CGS delivered training to the customer's operators onsite and undertake routine maintenance on the machine.