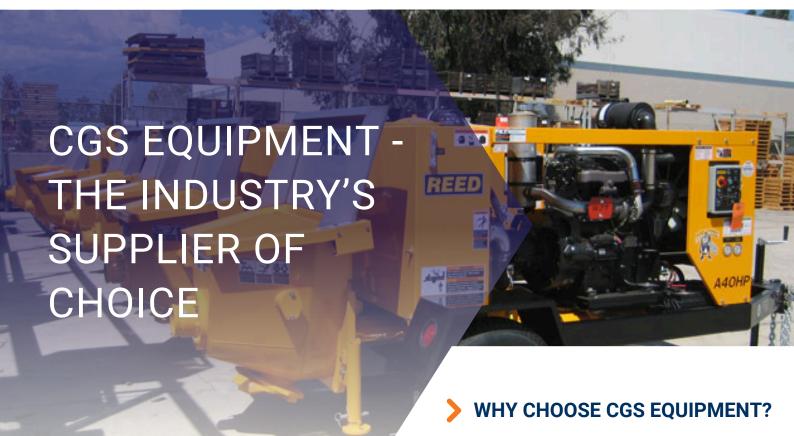

# CASE STUDY -A40 TRAILER PUMP

#### THE CGS SOLUTION:

CGS suggested the A series due to its reliability, toughness, ease of use, and pumping power. The A40HP can be used for rough concrete mixes as well as shotcrete applications, offering the customer flexibility. CGS also provided machine customisations including a high-pressure water cleaner which runs from the hydraulic system. CGS delivered training to the customer's operators onsite and undertake routine maintenance on the machine.