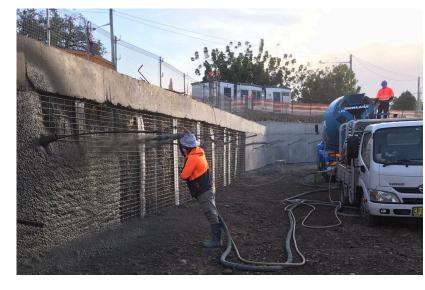

### **BACKGROUND:**

Ezispray, based in the Northern Beaches of Sydney, specialises in shotcrete, gunite, steel fixing, pool building, retaining walls and artificial rock placement. A long-time user of alternative pumping systems, Ezispray approached CGS requesting a solution for their shotcrete requirements.

#### THE CGS SOLUTION:

CGS suggested the A series due to its reliability, toughness, ease of use, and pumping power. The A40HP can be used for rough concrete mixes as well as shotcrete applications, offering the customer flexibility. CGS also provided machine customisations including a high-pressure water cleaner which runs from the hydraulic system. CGS delivered training to the customer's operators onsite and undertake routine maintenance on the machine.